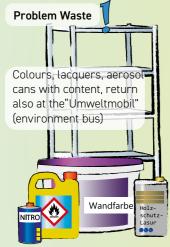

Composting Plant Weiher,

Composting Plant Noderwiechs,

Composting Plant Eiselfing,

**Problem Waste** 