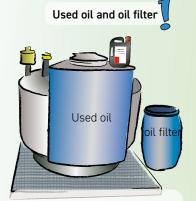

### Batteries / Accumulators

No plastic bags, not even if compostable or bio

tree-cut waste

the reusable collection bucket (fee of 1 €)

Only gear oils, engine oils, lubricating oils and non-chlorinated hydraulic oils