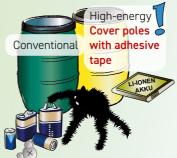

### Batteries / Accumulators

No plastic bags, not even if compostable or bio

tree-cut waste

the reusable collection bucket (fee of 1 €)

Only gear oils, engine oils, lubricating oils and non-chlorinated hydraulic oils