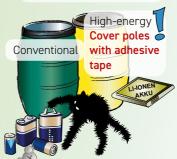

### Batteries / Accumulators

No plastic bags, not even if compostable or bio

tree-cut waste

the reusable collection bucket (fee of 1 €)

Only gear oils, engine oils, lubricating oils and non-chlorinated hydraulic oils