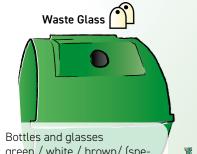

# Separation of Waste for the Sake of the Environment

green / white / brown/ (special colours, e.g. blue to green) without covers and caps No window glass, flat glass, mirrors, vases, drinking glass, leaded glass