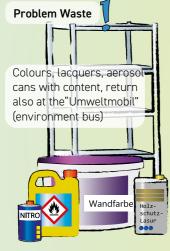

Composting Plant Weiher,

Composting Plant Noderwiechs,

Composting Plant Eiselfing,

**Problem Waste** 