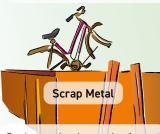

Such as rain pipes, wire fences, sheet metal, empty metal canisters, bicycles without tires, wheel rims, ferrous cookware, frying utensils, fixtures, cleaned non-drip motor and gear box parts no containers with liquids, fire extinguishers, gas bottles, aerosol cans